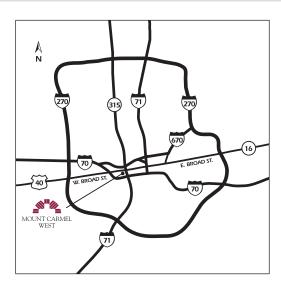

#### FROM THE NORTH

- From SR 315: Go south on SR 315 to the Town/Rich Street exit. Turn RIGHT on Town Street.
- From I-71: Go south on I-71 to I-70. Follow I-70 west to Exit 99C. the Town/Rich Street exit. Turn LEFT on Town Street.
- Turn RIGHT on Davis Avenue into hospital campus.

## FROM THE EAST

- From I-670: Follow I-670 west to SR 315 south to the Town Street exit. Turn RIGHT on Town Street.
- From I-70: Follow I-70 west to Exit 99C, the Town/Rich Street exit. Turn **LEFT** on Town Street.
- Turn RIGHT on Davis Avenue into hospital campus.

### FROM THE SOUTH

- From I-71: Follow I-71 north to SR 315. Follow SR 315 north to the Town/Rich Street exit. Turn **LEFT** on Town Street.
- Turn RIGHT on Davis Ave. into hospital campus.

#### FROM THE WEST

• From I-70: Follow I-70 east to SR 315 north. Exit at Rich/Town Street. Turn LEFT on Town Street.

• Turn north on Davis Ave. into hospital campus.