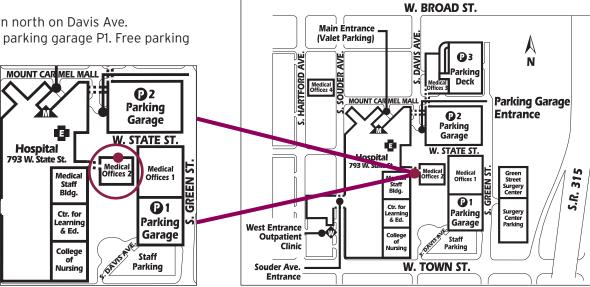

# From Town Street, turn north on Davis Ave. Follow Davis Ave. into parking garage P1. Free parking passes available. MOUNT CAR MEL MALL

**Mount Carmel** Community Health **Resource Center** 

777 West State Street **Medical Office** Building 2 614-234-3999